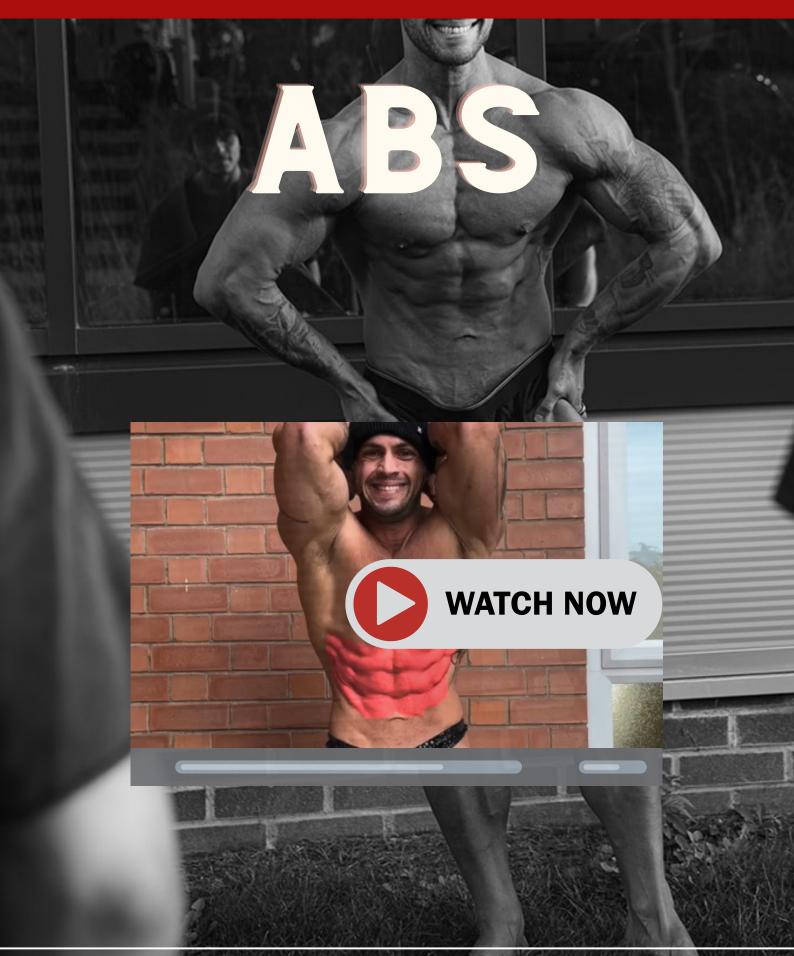

TRAINING ABS CAN BE DONE PRETTY DAMN EFFECTIVE. WATCH TO SEE ALL YOU HAVE TO DO FOR YOUR CORE.

I BELIEVE, SMITH SQUAT IS A PERFECT EXERCISE TO TARGET QUADS... WATCH TO MAKE SURE YOU ARE DOING THIS CORRECTLY.