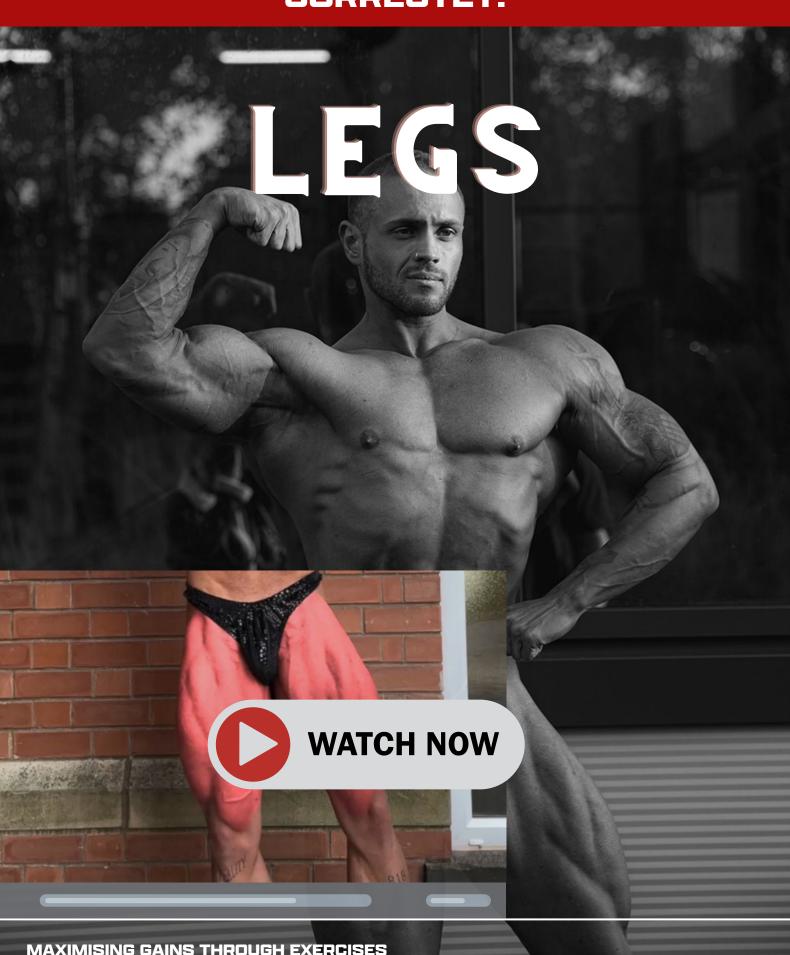

TRAINING ABS CAN BE DONE PRETTY DAMN EFFECTIVE. WATCH TO SEE ALL YOU HAVE TO DO FOR YOUR CORE.

I BELIEVE, SMITH SQUAT IS A PERFECT EXERCISE TO TARGET QUADS... WATCH TO MAKE SURE YOU ARE DOING THIS CORRECTLY.